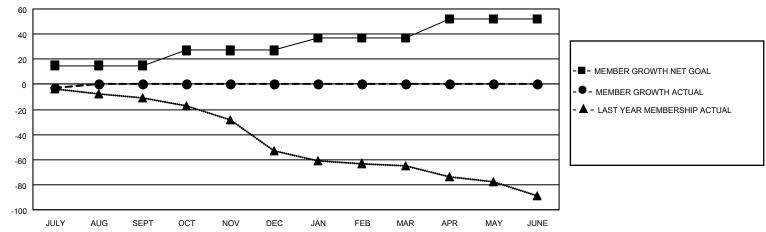

#### GOALS AND ACTUAL MEMBERS CUMULATIVE

| DROPPED CLUBS: 0 |   | 4 CLUBS OF 36 ADDED 1 OR MORE<br>NEW MEMBERS | GENDER DISTRIBUTION  MALE 783 (76.39%) |              |     |
|------------------|---|----------------------------------------------|----------------------------------------|--------------|-----|
|                  |   |                                              | FEMALE                                 | 242 (23.61%) |     |
| DROPPED MEMBERS  |   |                                              |                                        |              |     |
| DECEASED         | 2 | CLICK HERE FOR CUMULATIVE                    | TOTAL FAMILY UNIT MEMBERS              |              | 170 |
| CLUB CANCELLED   | 0 | MEMBERSHIP DATA                              | FAMILY MEMBERS PAYING HALF 8           |              | 0.5 |
| OTHER            | 5 |                                              |                                        |              | 85  |
| TOTAL            | 7 |                                              | 0000                                   |              |     |